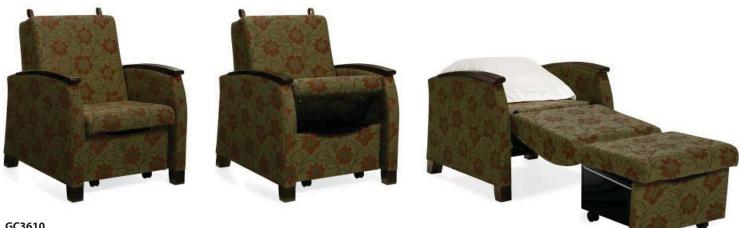

## Seating Series: Primacare Sleeper...

The Primacare Chair Sleeper Bed provides a comfortable place to rest for attending family or friends during extended visits and is ideal for hospital, residence or lounge rooms where space is limited.

The Primacare Chair Sleeper Bed is easily opened and closed by one person. The cushions have been styled from durable and comfortable highdensity Ultracell Bio foam with built in head support in the sleeping position. Requires zero wall clearance when opening.

The series includes both single and double seat units. The reclining position on either side of the double unit can be set independently for maximum flexibility.

Wood Armcaps - Available in all standard GLOBALcare wood colors.

Casters - Four locking 3" dual wheel black hard sueface casters (C83R). Standard on selected models.

Soft Flecible Handles - Two easy to reach straps are provided on the back to return the sleeping platform to a sitting position.

Storage - Ventilated storage compartments belows seat cushion for bedding and pillows.

**GC3610** Primacare Single Chair Sleeper Bed.

| DESCRIPTION                                                                                                    |                                                                                                                                                                     | ,         |      | <b>IENSIONS</b> | SEAT HEIGHT |
|----------------------------------------------------------------------------------------------------------------|---------------------------------------------------------------------------------------------------------------------------------------------------------------------|-----------|------|-----------------|-------------|
|                                                                                                                |                                                                                                                                                                     | W         | D    | н               |             |
|                                                                                                                |                                                                                                                                                                     | IN        | IN   | IN              | IN          |
|                                                                                                                |                                                                                                                                                                     | mm        | mm   | mm              | mm          |
| down the                                                                                                       | GC3610                                                                                                                                                              | 31.5      | 37.5 | 38              | 18          |
|                                                                                                                | Primacare Single Chair Sleeper Bed. Wood legs. Platform based sleeper chair with steel ventilated linen storage compartment.                                        | 800       | 953  | 965             | 457         |
|                                                                                                                | <b>GC3610C</b> As above except with casters.                                                                                                                        |           |      |                 |             |
| Among the second se | GC3611                                                                                                                                                              | 37        | 37.5 | 38              | 18          |
| - 3                                                                                                            | Primacare Wide Single Chair Sleeper Bed. Wood legs. Platform<br>based sleeper chair with steel ventilated linen storage compartmen                                  | 940<br>t. | 953  | 965             | 457         |
|                                                                                                                | <b>GC3610C</b> As above except with casters.                                                                                                                        |           |      |                 |             |
|                                                                                                                | GC3612                                                                                                                                                              | 56        | 36   | 38              | 18          |
|                                                                                                                | Primacare Double Chair Sleeper Bed. Wood legs. Platform based sleeper chair with steel ventilated linen storage compartment. Both sleeper sides work independently. | 965       | 845  | 1028            | 457         |
|                                                                                                                | <b>GC3610C</b> As above except with casters.                                                                                                                        |           |      |                 |             |