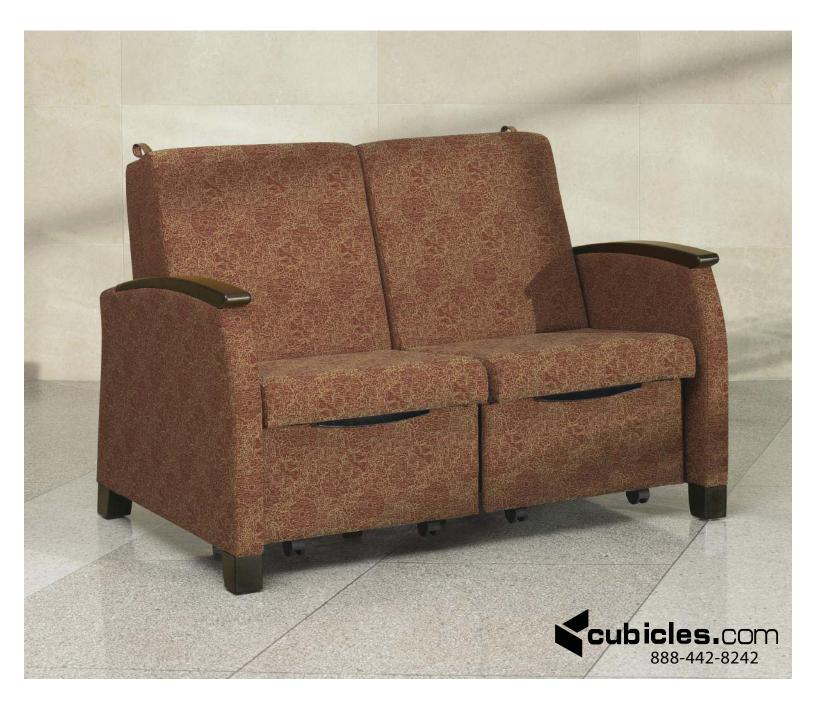

The series includes both single and double seat units. The reclining position on either side of the double unit can be set independently for maximum flexibility.

Wood Armcaps - Available in all standard GLOBALcare wood colors.

Self-skinned Urethane (SSU) Armcap - Available in Black (BLK) Platinum (PLT) and Toast (TOA).

GC3612 Primacare Double Chair sleeper bed.

Wood Leg - Four decorative tapered wood legs. Available in all standard GLOBALcare wood colors Standard on selected models.

Storage - Ventilated storage compartments belows seat cushion for bedding and pillows.

**GC3610** Primacare Single Chair Sleeper Bed.

| DESCRIPTION                                                                                                    |                                                                                                                                                                     | ,         |      | <b>IENSIONS</b> | SEAT HEIGHT |
|----------------------------------------------------------------------------------------------------------------|---------------------------------------------------------------------------------------------------------------------------------------------------------------------|-----------|------|-----------------|-------------|
|                                                                                                                |                                                                                                                                                                     | W         | D    | н               |             |
|                                                                                                                |                                                                                                                                                                     | IN        | IN   | IN              | IN          |
|                                                                                                                |                                                                                                                                                                     | mm        | mm   | mm              | mm          |
| down the                                                                                                       | GC3610                                                                                                                                                              | 31.5      | 37.5 | 38              | 18          |
|                                                                                                                | Primacare Single Chair Sleeper Bed. Wood legs. Platform based sleeper chair with steel ventilated linen storage compartment.                                        | 800       | 953  | 965             | 457         |
|                                                                                                                | <b>GC3610C</b> As above except with casters.                                                                                                                        |           |      |                 |             |
| Among the second se | GC3611                                                                                                                                                              | 37        | 37.5 | 38              | 18          |
| - 3                                                                                                            | Primacare Wide Single Chair Sleeper Bed. Wood legs. Platform<br>based sleeper chair with steel ventilated linen storage compartmen                                  | 940<br>t. | 953  | 965             | 457         |
|                                                                                                                | <b>GC3610C</b> As above except with casters.                                                                                                                        |           |      |                 |             |
|                                                                                                                | GC3612                                                                                                                                                              | 56        | 36   | 38              | 18          |
|                                                                                                                | Primacare Double Chair Sleeper Bed. Wood legs. Platform based sleeper chair with steel ventilated linen storage compartment. Both sleeper sides work independently. | 965       | 845  | 1028            | 457         |
|                                                                                                                | <b>GC3610C</b> As above except with casters.                                                                                                                        |           |      |                 |             |