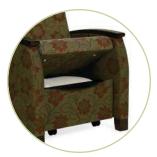

Storage - Ventilated storage compartments belows seat cushion for bedding and pillows.

**GC3610** Primacare Single Chair Sleeper Bed.

| DESCRIPTION                                                                                                    |                                                                                                                                                                     | ,         |      | <b>IENSIONS</b> | SEAT HEIGHT |
|----------------------------------------------------------------------------------------------------------------|---------------------------------------------------------------------------------------------------------------------------------------------------------------------|-----------|------|-----------------|-------------|
|                                                                                                                |                                                                                                                                                                     | W         | D    | н               |             |
|                                                                                                                |                                                                                                                                                                     | IN        | IN   | IN              | IN          |
|                                                                                                                |                                                                                                                                                                     | mm        | mm   | mm              | mm          |
| down the                                                                                                       | GC3610                                                                                                                                                              | 31.5      | 37.5 | 38              | 18          |
|                                                                                                                | Primacare Single Chair Sleeper Bed. Wood legs. Platform based sleeper chair with steel ventilated linen storage compartment.                                        | 800       | 953  | 965             | 457         |
|                                                                                                                | <b>GC3610C</b> As above except with casters.                                                                                                                        |           |      |                 |             |
| Among the second se | GC3611                                                                                                                                                              | 37        | 37.5 | 38              | 18          |
| - 3                                                                                                            | Primacare Wide Single Chair Sleeper Bed. Wood legs. Platform<br>based sleeper chair with steel ventilated linen storage compartmen                                  | 940<br>t. | 953  | 965             | 457         |
|                                                                                                                | <b>GC3610C</b> As above except with casters.                                                                                                                        |           |      |                 |             |
|                                                                                                                | GC3612                                                                                                                                                              | 56        | 36   | 38              | 18          |
|                                                                                                                | Primacare Double Chair Sleeper Bed. Wood legs. Platform based sleeper chair with steel ventilated linen storage compartment. Both sleeper sides work independently. | 965       | 845  | 1028            | 457         |
|                                                                                                                | <b>GC3610C</b> As above except with casters.                                                                                                                        |           |      |                 |             |