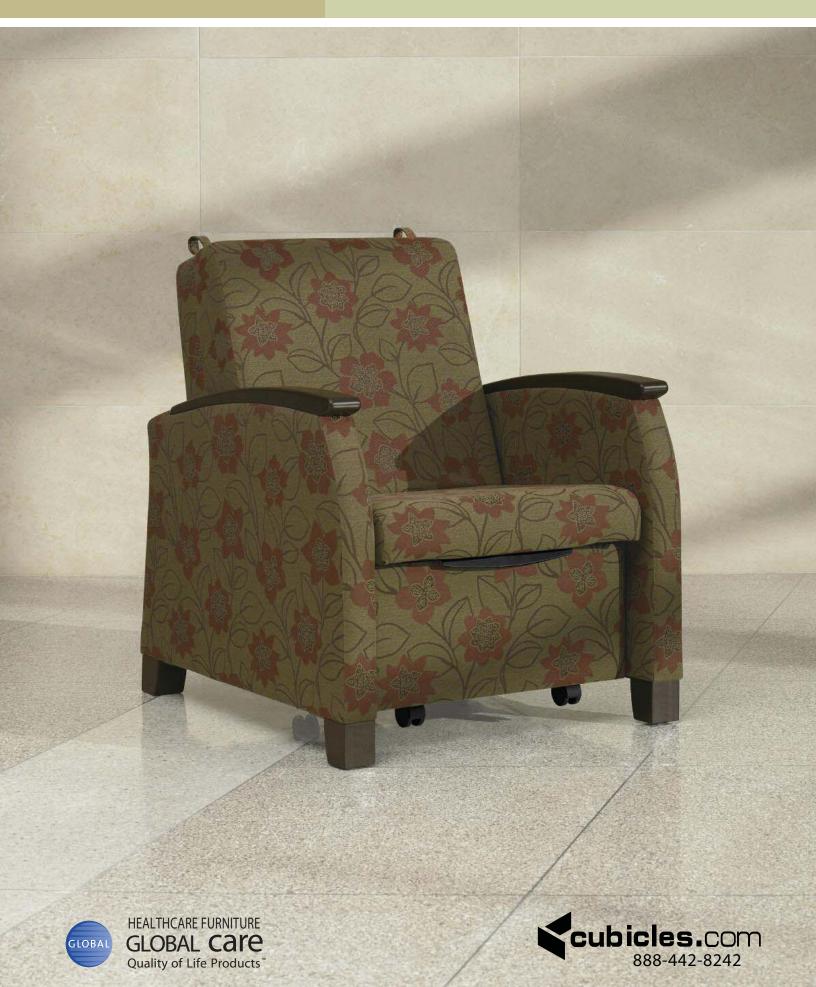

## Seating Series: Primacare Sleeper...

The Primacare Chair Sleeper Bed provides a comfortable place to rest for attending family or friends during extended visits and is ideal for hospital, residence or lounge rooms where space is limited.

The Primacare Chair Sleeper Bed is easily opened and closed by one person. The cushions have been styled from durable and comfortable highdensity Ultracell Bio foam with built in head support in the sleeping position. Requires zero wall clearance when opening.

Storage - Ventilated storage compartments belows seat cushion for bedding and pillows.

**GC3610** Primacare Single Chair Sleeper Bed.

| DESCRIPTION                                                                                                    |                                                                                                                                                                     | ,         |      | <b>IENSIONS</b> | SEAT HEIGHT |
|----------------------------------------------------------------------------------------------------------------|---------------------------------------------------------------------------------------------------------------------------------------------------------------------|-----------|------|-----------------|-------------|
|                                                                                                                |                                                                                                                                                                     | W         | D    | н               |             |
|                                                                                                                |                                                                                                                                                                     | IN        | IN   | IN              | IN          |
|                                                                                                                |                                                                                                                                                                     | mm        | mm   | mm              | mm          |
| down the                                                                                                       | GC3610                                                                                                                                                              | 31.5      | 37.5 | 38              | 18          |
|                                                                                                                | Primacare Single Chair Sleeper Bed. Wood legs. Platform based sleeper chair with steel ventilated linen storage compartment.                                        | 800       | 953  | 965             | 457         |
|                                                                                                                | <b>GC3610C</b> As above except with casters.                                                                                                                        |           |      |                 |             |
| Among the second se | GC3611                                                                                                                                                              | 37        | 37.5 | 38              | 18          |
| - 3                                                                                                            | Primacare Wide Single Chair Sleeper Bed. Wood legs. Platform<br>based sleeper chair with steel ventilated linen storage compartmen                                  | 940<br>t. | 953  | 965             | 457         |
|                                                                                                                | <b>GC3610C</b> As above except with casters.                                                                                                                        |           |      |                 |             |
|                                                                                                                | GC3612                                                                                                                                                              | 56        | 36   | 38              | 18          |
|                                                                                                                | Primacare Double Chair Sleeper Bed. Wood legs. Platform based sleeper chair with steel ventilated linen storage compartment. Both sleeper sides work independently. | 965       | 845  | 1028            | 457         |
|                                                                                                                | <b>GC3610C</b> As above except with casters.                                                                                                                        |           |      |                 |             |