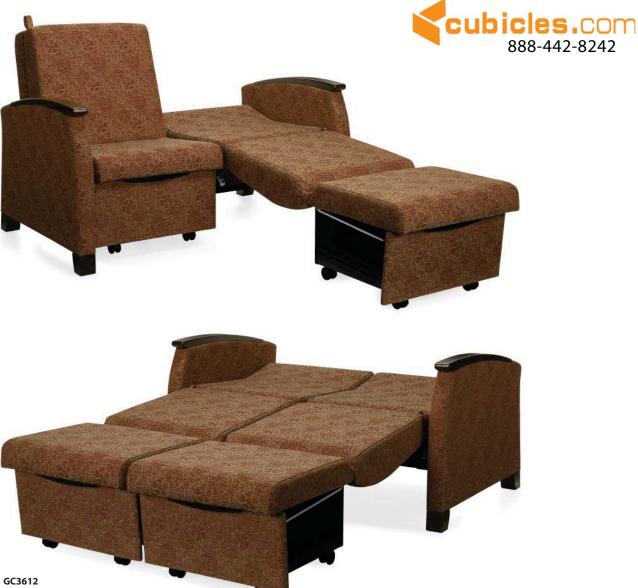

## Seating Series: Primacare Sleeper...

The Primacare Chair Sleeper Bed provides a comfortable place to rest for attending family or friends during extended visits and is ideal for hospital, residence or lounge rooms where space is limited.

The Primacare Chair Sleeper Bed is easily opened and closed by one person. The cushions have been styled from durable and comfortable highdensity Ultracell Bio foam with built in head support in the sleeping position. Requires zero wall clearance when opening.

The series includes both single and double seat units. The reclining position on either side of the double unit can be set independently for maximum flexibility.

Wood Armcaps - Available in all standard GLOBALcare wood colors.

Storage - Ventilated storage compartments belows seat cushion for bedding and pillows.

**GC3610** Primacare Single Chair Sleeper Bed.

| DESCRIPTION                                                                                                    |                                                                                                                                                                     | ,         |      | <b>IENSIONS</b> | SEAT HEIGHT |
|----------------------------------------------------------------------------------------------------------------|---------------------------------------------------------------------------------------------------------------------------------------------------------------------|-----------|------|-----------------|-------------|
|                                                                                                                |                                                                                                                                                                     | W         | D    | н               |             |
|                                                                                                                |                                                                                                                                                                     | IN        | IN   | IN              | IN          |
|                                                                                                                |                                                                                                                                                                     | mm        | mm   | mm              | mm          |
| down the                                                                                                       | GC3610                                                                                                                                                              | 31.5      | 37.5 | 38              | 18          |
|                                                                                                                | Primacare Single Chair Sleeper Bed. Wood legs. Platform based sleeper chair with steel ventilated linen storage compartment.                                        | 800       | 953  | 965             | 457         |
|                                                                                                                | <b>GC3610C</b> As above except with casters.                                                                                                                        |           |      |                 |             |
| Among the second se | GC3611                                                                                                                                                              | 37        | 37.5 | 38              | 18          |
| - 3                                                                                                            | Primacare Wide Single Chair Sleeper Bed. Wood legs. Platform<br>based sleeper chair with steel ventilated linen storage compartmen                                  | 940<br>t. | 953  | 965             | 457         |
|                                                                                                                | <b>GC3610C</b> As above except with casters.                                                                                                                        |           |      |                 |             |
|                                                                                                                | GC3612                                                                                                                                                              | 56        | 36   | 38              | 18          |
|                                                                                                                | Primacare Double Chair Sleeper Bed. Wood legs. Platform based sleeper chair with steel ventilated linen storage compartment. Both sleeper sides work independently. | 965       | 845  | 1028            | 457         |
|                                                                                                                | <b>GC3610C</b> As above except with casters.                                                                                                                        |           |      |                 |             |