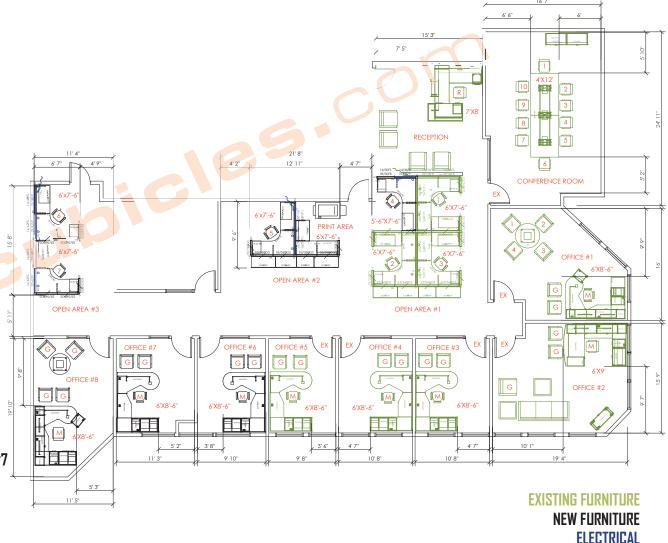

# 2D BLOW-UP LAYOUT | SUITE 380

#### SCOPE:

#### **OPEN AREA #1**

[1] 5'-6"X7'-6"X53"H POWERED WORKSTATION W/

[1] BOX BOX FILE PEDESTAL [1] 30"W LATERAL FILE & [1] DUAL MONITOR ARM

#### **OPEN AREA #2**

[1] 6'X7'-6"X53"H POWERED WORKSTATION W/

[1] BOX BOX FILE PEDESTAL [1] 30"W LATERAL FILE & [1] DUAL MONITOR ARM

[1] 6'X7'-6"X53"H PRINT AREA W/ [2] 36"W 2 DRAWER LATERAL FILE

(2) 42"W 3 DRAWER LATERAL FILE (1) 36"W 3 DRAWER LATERAL FILE (1) 30"W 3 DRAWER LATERAL FILE

#### **OPEN AREA #3**

[2] 7'-6"X6'X53"H POWERED WORKSTATIONS
ACCESORIES:

[1] BOX BOX FILE PEDESTAL [1] 30"W LATERAL FILE/EA &

[1] DUAL MONITOR ARM /EA

## PRIVATE OFFICES #6, #7 & #8

[1] PRIVATE OFFICE WITH U-SHAPE DESK, OVERHEAD
STORAGE & MEETING TABLE

(2) PRIVATE OFFICES WITH U-SHAPE DESK

## **SEATING**

[4] YURA STYLISH TASK CHAIRS FOR WORKSTATIONS

[2] ELLI MESH TASK CHAIRS FOR PRIVATE OFFICES #6 8 #7

AUTOLOGICATION OF THE PARTY NAMED IN

(1) VION CHAIR FOR PRIVATE OFFICE #8

[4] SIDERO GUEST CHAIRS FOR OFFICES #6 8 #7

(4) VION GUEST CHAIRS FOR OFFICE #8